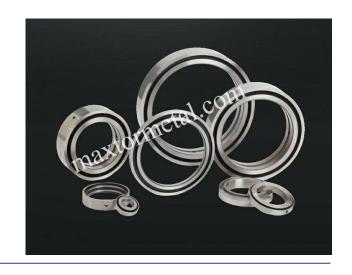

### **Bottom slitter knives**

We supply circular bottom knives for all brands slitting sections and machines. Together with circular top knives they are the center of every slitting section. All circular bottom knives are precision ground to achieve best axial/radial runout and parallelism. Customized blades can be supplied according to your requirements.

# Top knife holder

Besides circular knives we also provide collars for fixing circular knives to shafts. Available for dished and flat circular top knives. We deliver the top knife holder including spring and clamping ring. Our collars can be mounted on the shaft in different ways: Axial clamping, Set screw locking, Self-locking (eccentric with ball bearings and ring).