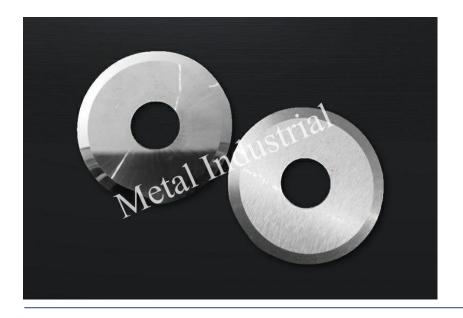

### Circular knives

We offer high quality circular blades in a variety of materials and in a wide range of sizes (Ø28mm-Ø610mm). This is essential for precision cutting in paper converting. Circular knives from Metal Industrial ensure accurate and clean cuts in the production of various paper products. Enhances the efficiency of paper converting processes, resulting in high-quality finished goods.