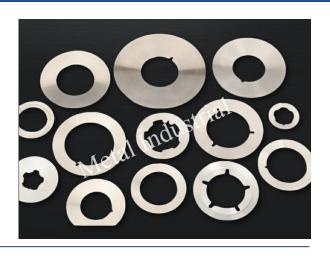

### Circular knives

We offer high quality circular blades in a variety of materials and in a wide range of sizes (Ø28mm-Ø610mm). This is essential for precision cutting in paper converting. Circular knives from Metal Industrial ensure accurate and clean cuts in the production of various paper products. Enhances the efficiency of paper converting processes, resulting in high-quality finished goods.

### **Bottom slitter knives**

We supply circular bottom knives for all brands slitting sections and machines. Together with circular top knives they are the center of every slitting section. All circular bottom knives are precision ground to achieve best axial/radial runout and parallelism. Customized blades can be supplied according to your requirements.