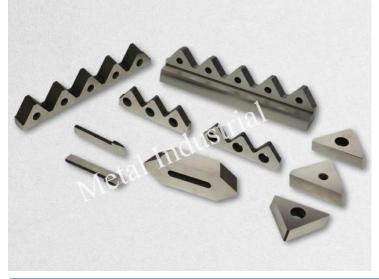

# **Rasper Blades**

We supply knives for (heavy) raspers. The serrated blade edges enable an aggressive cut that is well suited to the secondary processing of tires, cables and aluminum to seperate materials. Depending on the input material we can suggest the most suitable material and hardness.

### **Shredder Blades**

We supply shredder knives for all multiple shaft shredders. Material and hardening according to customer specification. Knives including boss, as well as seperate knives and spacers. Our knives are able to deal with the wear and stress of processing tough to shred materials. Shredder blades are manufactured in special alloys to deal with the stress of multiple shaft machines.